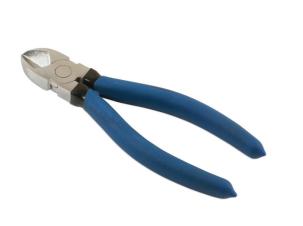

## Side Cutters 170mm

Side cutting pliers in a standard size (170mm long) with serrated grip jaws and a jaw capacity of 16mm. The pliers have ergonomic, soft grip handles and a chromed nickel steel construction with polished jaws and durable cutting head. A good quality tool, ideal for cutting a wide range of material including wire, copper and hard plastic.

## **Additional Information**

- · Length: 170mm; jaw opening: 16mm.
- · Hardened cutting edge.
- · Dipped, soft handle grips.
- · Durable chromed nickel construction.
- Heavy duty side cutters also available. Please see Part Nos. 5891 (160mm) and 5892 (180mm).