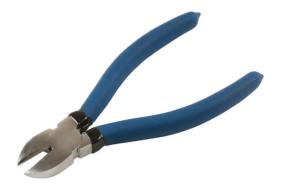

## Side Cutters 170mm

Side cutting pliers in a standard size (170mm long) with serrated grip jaws and a jaw capacity of 16mm. The pliers have ergonomic, soft grip handles and a chromed nickel steel construction with polished jaws and durable cutting head. A good quality tool, ideal for cutting a wide range of material including wire, copper and hard plastic.

## **Additional Information**

- · Length: 170mm; jaw opening: 16mm.
- · Hardened cutting edge.
- · Dipped, soft handle grips.
- · Durable chromed nickel construction.
- Heavy duty side cutters also available. Please see Part Nos. 5891 (160mm) and 5892 (180mm).