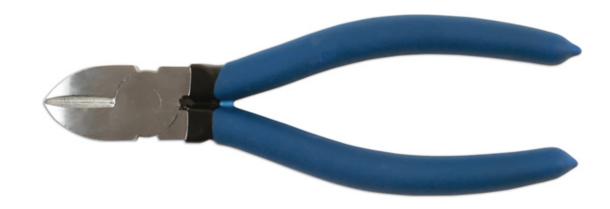

## Side Cutters 170mm

Side cutting pliers in a standard size (170mm long) with serrated grip jaws and a jaw capacity of 16mm. The pliers have ergonomic, soft grip handles and a chromed nickel steel construction with polished jaws and durable cutting head. A good quality tool, ideal for cutting a wide range of material including wire, copper and hard plastic.

## **Additional Information**

- · Length: 170mm; jaw opening: 16mm.
- · Hardened cutting edge.
- · Dipped, soft handle grips.
- · Durable chromed nickel construction.
- Heavy duty side cutters also available. Please see Part Nos. 5891 (160mm) and 5892 (180mm).